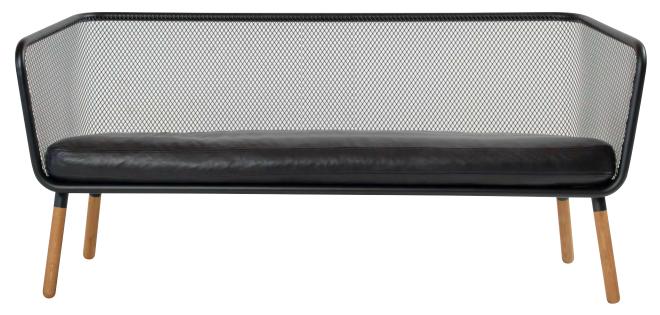

SMALL EASY CHAIR AND SOFA. Steel basket and leg fittings of painted tubular steel and flattened expanded metal. Lacquered steel. Oiled oak legs. Seat/lumbar cushions of polyester foam and down. The seat and back cushions are Reversible and covered in fabric or leather. Leather as per cc. 6b. Removable covers.