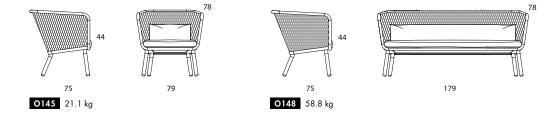

SMALL EASY CHAIR AND SOFA. Steel basket and leg fittings of painted tubular steel and flattened expanded metal. Lacquered steel. Oiled oak legs. Seat/lumbar cushions of polyester foam and down. The seat and back cushions are Reversible and covered in fabric or leather. Leather as per cc. 6b. Removable covers.

|                | O145 |
|----------------|------|
| Seat height    | 44   |
| Overall height | 78   |
| Overall width  | 79   |
| Overall depth  | 75   |
| Neight, kg     | 21.1 |

|                | O148 |
|----------------|------|
| Seat height    | 44   |
| Overall height | 78   |
| Overall width  | 179  |
| Overall depth  | 75   |
| Weight, kg     | 58.8 |