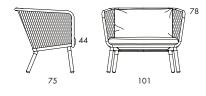

| Seat height<br>Overall height<br>Overall width<br>Overall depth<br>Weight, kg<br>Cbm | O141   O142   O143<br>44<br>78<br>101<br>75<br>23.8/23.8/24<br>0.9 |     |                          |                                 |
|--------------------------------------------------------------------------------------|--------------------------------------------------------------------|-----|--------------------------|---------------------------------|
|                                                                                      |                                                                    |     |                          |                                 |
|                                                                                      |                                                                    |     | 55 55 65<br>46 D451 D452 | 78<br>101<br><b>D452 + D941</b> |
|                                                                                      |                                                                    | D44 | 43                       | 78                              |