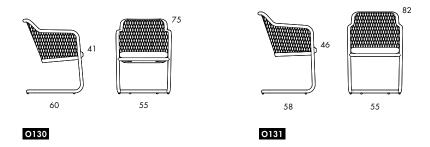

|                | O130 |                | 0131 |
|----------------|------|----------------|------|
| Seat height    | 41   | Seat height    | 46   |
| Overall height | 75   | Overall height | 82   |
| Overall width  | 55   | Overall width  | 55   |
| Overall depth  | 60   | Overall depth  | 58   |