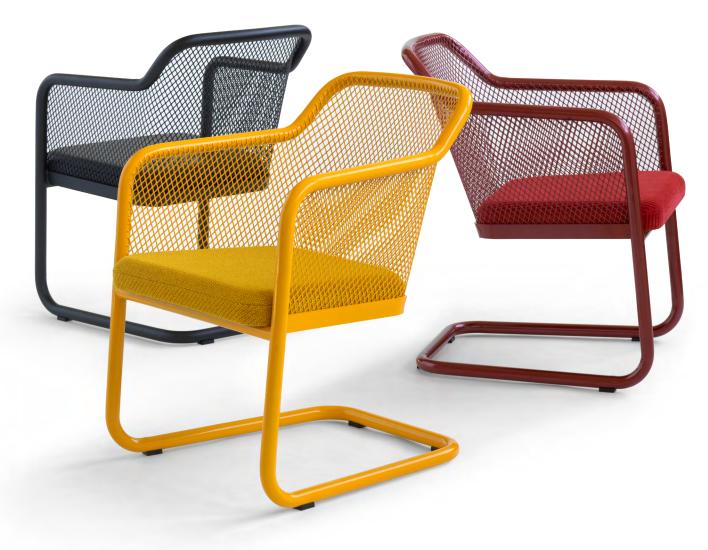

**EASY CHAIR | CHAIR.** Frame in Tubular steel and flattened expanded metal. HR polyurethane padding in seat. Seat upholstered in fabric or leather. Leather as per colour chart. 6a. Plastic foot. For indoor use. X40 easy-chair with seat height 41 cm and X46 chair with seatheight 46 cm.