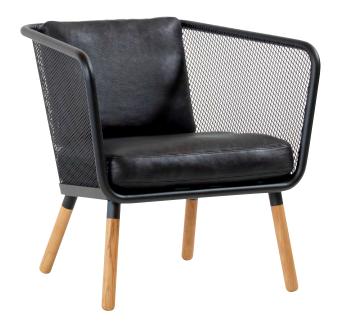

**EASY CHAIR | CHAIR.** Frame in Tubular steel and flattened expanded metal. HR polyurethane padding in seat. Seat upholstered in fabric or leather. Leather as per colour chart. 6a. Plastic foot. For indoor use. X40 easy-chair with seat height 41 cm and X46 chair with seatheight 46 cm.