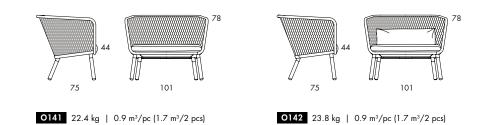

**O143** 24 kg | 0.9 m<sup>3</sup>/pc (1.7 m<sup>3</sup>/2 pcs)

**GENEROUS EASY CHAIR**. Steel basket and leg fittings of painted tubular steel and flattened expanded metal. Painted steel. Oiled oak legs. Seat/lumbar cushions of polyester foam and down. The seat and back cushions are fabric or leather covered. Leather as per colour chart. 6b. Removable covers.

| Seat height<br>Overall height<br>Overall width<br>Overall depth<br>Weight, kg<br>Cbm | O141   O142   O143<br>44<br>78<br>101<br>75<br>23.8/23.8/24<br>0.9 |     |                          |                                 |
|--------------------------------------------------------------------------------------|--------------------------------------------------------------------|-----|--------------------------|---------------------------------|
|                                                                                      |                                                                    |     |                          |                                 |
|                                                                                      |                                                                    |     | 55 55 65<br>46 D451 D452 | 78<br>101<br><b>D452 + D941</b> |
|                                                                                      |                                                                    | D44 | 43                       | 78                              |