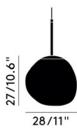

| MELT | MINI | LED |
|------|------|-----|

| Year of Design                 | 2014                                      |  |
|--------------------------------|-------------------------------------------|--|
| Finishing Process              | Semi-Metallised                           |  |
| Environment                    | Indoor, IP20                              |  |
| Product Weight                 | 1.08kg                                    |  |
| Ceiling Rose Shape/Diameter    | Dome, 11.5cm                              |  |
| Cable Spec                     | H03VV-F 2 x 0,75 mm2 PVC-PVC              |  |
| Cable Type/Length              | Clear, 250cm                              |  |
| Light Source                   | 6W LED, Light Source Included, 220-240V   |  |
| Max Wattage                    | 9W                                        |  |
| Lumens                         | 800                                       |  |
| CRI                            | >90                                       |  |
| Colour Temperature             | 3000                                      |  |
| Dimmability                    | Mains Dimmable, leading and trailing edge |  |
| Spares                         | LED02-EU                                  |  |
| Certifications/Electrical Clas | s Certified for NZ/AUS                    |  |
|                                |                                           |  |