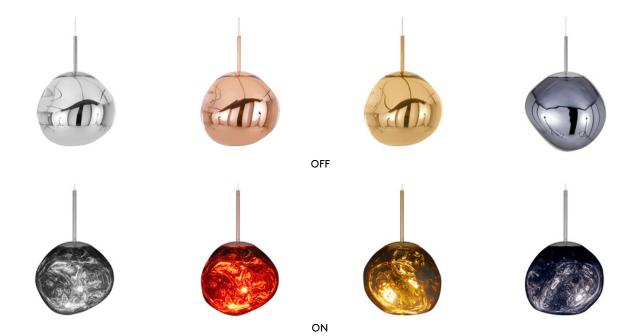

# **MELT MINI LED**

Melt is evocative of molten glass, the interior of a melting glacier or images of deep space. An imperfect, organic and naturalistic light that produces a mesmerizing hotblown glass effect. Melt is created through a process of blow moulding and vacuum metallisation to achieve melted orbs with abundant and unusual luminosity. The Melt family is available with a new custom-made Tom Dixon LED module.

#### SILVER Code MES04CH-PEUM2 LEDP07CHEU, MES02CH Components Shade Material Polycarbonate Shade Colour/Finish Silver, Mirrored Fitting Material Steel Fitting Colour/Finish Silver, Polished

## COPPER

Code MES04CO-PEUM2 LEDP07COEU, MES02CO Components Shade Material Polycarbonate Shade Colour/Finish Copper, Mirrored Fitting Material Steel Fitting Colour/Finish Copper, Polished

#### GOLD

Code Components Shade Material Shade Colour/Finish Fitting Material Fitting Colour/Finish Gold, Polished

MES04GO-PEUM2 LEDP07GOEU, MES02G Polycarbonate Gold, Mirrored Steel

### SMOKE

Code MES04SM-PEUM2 Components LEDP07CHEU, MES02SM Shade Material Polycarbonate Shade Colour/Finish Smoke, Mirrored Fitting Material Steel Fitting Colour/Finish Silver, Polished