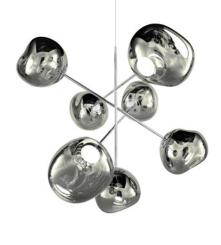

## MELT CHANDELIER LARGE LED

ON

OFF

A swarm, huddle, herd, cluster or bunch; there are a thousand ways of configuring our lamps to produce an extraordinary lighting arrangement. The latest addition to the Melt family includes the large chandelier; a configuration of seven organic and imperfect orbs which explode from a central hub to create a dynamic lighting sculpture of infinite reflections.

## MELT LARGE CHANDELIER CHROME

**SILVER** 

Code MEC02CH-CEUM4
Components LEDC02CHEU,

7 X MES01CH

**Shade Material** Polycarbonate **Shade Colour/Finish** Silver, Mirrored

Fitting Material Steel

Fitting Colour/Finish Silver, Polished