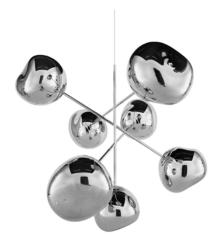

## MELT CHANDELIER LARGE LED

ON

OFF

A swarm, huddle, herd, cluster or bunch; there are a thousand ways of configuring our lamps to produce an extraordinary lighting arrangement. The latest addition to the Melt family includes the large chandelier; a configuration of seven organic and imperfect orbs which explode from a central hub to create a dynamic lighting sculpture of infinite reflections.

## MELT LARGE CHANDELIER CHROME

**SILVER** 

Code MEC02CH-CEUM4
Components LEDC02CHEU,

7 X MES01CH

**Shade Material** Polycarbonate **Shade Colour/Finish** Silver, Mirrored

Fitting Material Steel

Fitting Colour/Finish Silver, Polished