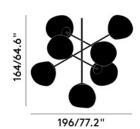

Year of Design 2020

Finishing Process Semi Metallised, Plated

Environment Indoor, IP20
Product Weight 20.20kg
Ceiling Rose Shape/Diameter Dome, 25.4cm

Cable Spec H03VVH2-F 2 x 0,75 mm2 FEP/PVC

Cable Type/Length Clear, 500cm