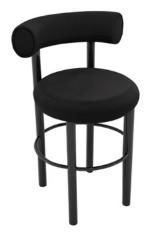

## FAT STOOL 65

**FURNITURE** 

Fat, our upholstery chair range is designed to hug the body and allows for multiple sitting positions. The extreme simplicity of the components is a testament to form following function, whilst maintaining a humorous silhouette and a reductionist aesthetic. Fat is made from moulded foam with a metal leg in high gloss black lacquer and made to order upholstery. Manufactured in Europe, hand finished and upholstered by experienced craftsmen.