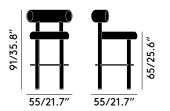

| Year of Design              | 2019                                   |
|-----------------------------|----------------------------------------|
| Finish                      | Gloss                                  |
| Material                    | Fabric, Foam, Plywood, MDF, Steel      |
| Foam Certification          | BS 5852 Part 2: 1982 ignition source 5 |
|                             | (UK Sch 1 Part 1)                      |
| <b>Fabric Certification</b> | Please visit Kvadrat's website         |
| Service Offer               | Collection                             |